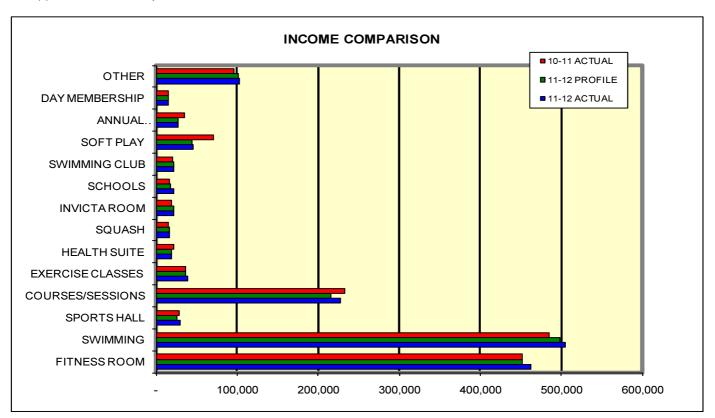

| KEY PERFORMANCE INDICATORS |              |               |              |              |               |  |  |
|----------------------------|--------------|---------------|--------------|--------------|---------------|--|--|
|                            | INCOME       |               |              | USAGE        |               |  |  |
|                            | 11-12 ACTUAL | 11-12 PROFILE | 10-11 ACTUAL | 11-12 ACTUAL | 11-12 PROFILE |  |  |
| FITNESS ROOM (1)           | 463,191      | 451,650       | 452,316      | 34,566       | 33,705        |  |  |
| SWIMMING                   | 505,138      | 498,750       | 485,016      | 126,285      | 124,688       |  |  |
| SPORTS HALL                | 29,294       | 26,200        | 28,877       | 5,721        | 5,117         |  |  |
| COURSES/SESSIONS (2)       | 227,049      | 215,230       | 233,221      | 40,910       | 38,780        |  |  |
| EXERCISE CLASSES           | 39,579       | 37,150        | 36,900       | 12,525       | 11,756        |  |  |
| HEALTH SUITE               | 19,589       | 18,800        | 21,254       | 3,254        | 3,123         |  |  |
| SQUASH                     | 16,813       | 16,750        | 15,898       | 5,126        | 5,107         |  |  |
| INVICTA ROOM               | 22,500       | 22,500        | 19,739       | -            | -             |  |  |
| SCHOOLS                    | 22,223       | 17,650        | 16,681       | 11,167       | 8,869         |  |  |
| SWIMMING CLUB              | 21,672       | 21,910        | 20,350       | -            | -             |  |  |
| SOFT PLAY                  | 45,906       | 44,800        | 71,222       | 14,905       | 14,545        |  |  |
| ANNUAL MEMBERSHIP (3)      | 27,502       | 27,800        | 34,616       | 1,061        | 1,072         |  |  |
| DAY MEMBERSHIP             | 15,394       | 15,450        | 14,775       | 12,828       | 12,875        |  |  |
| OTHER                      | 102,665      | 101,380       | 96,093       | -            | -             |  |  |
| TOTAL                      | 1,558,515    | 1,516,020     | 1,546,958    | 268,348      | 259,638       |  |  |